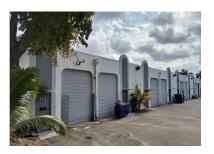

### 5408 NW 72 Avenue, Miami, FL 33166

Available Sq. Ft. Office Sq. Ft. Date Available Property Type Ceiling Height Floor Level # of Doors Base Rent

# Retail Storefront facing Milam Dairy RoadAvailable Sq. Ft.2,700 +/-

500-1,000 +/-Available end of May 2025! Flex Space 12ft ft. clear Street Level 1 Front Door & 1 Rear Overhead Door \$ 6,122.00