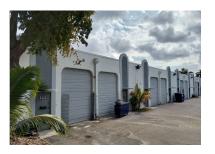

### 5408 NW 72 Avenue, Miami, FL 33166

Available Sq. Ft. Office Sq. Ft. Date Available Property Type Ceiling Height Floor Level # of Doors Base Rent

# Retail Storefront facing Milam Dairy RoadAvailable Sq. Ft.2,700 +/-

500-1,000 +/-Available end of May 2025! Flex Space 12ft ft. clear Street Level 1 Front Door & 1 Rear Overhead Door \$ 6,122.00