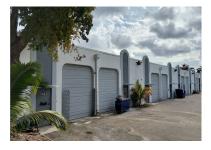

### MILAM AIRPORT CENTER (BUILDING A) 5404 NW 72 Avenue, Miami, FL 33166 Retail Storefront facing Milam Dairy Road

2,700 +/-

| Available Sq. Ft. |
|-------------------|
| Office Sq. Ft.    |
| Date Available    |
| Property Type     |
| Ceiling Height    |
| Floor Level       |
| # of Doors        |
| Base Rent         |
|                   |

# 500-1,000 **+/-**Available now! Flex Space 12ft ft. clear Street Level 1 Front Door & 1 Rear Overhead Door \$ 6,122.00