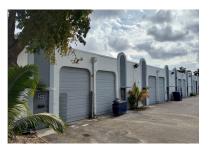

### 5406 NW 72 Avenue, Miami, FL 33166

### Retail Storefront and Commercial Kitchen with Cold Storage facing Milam Dairy Road

Available Sq. Ft. Office Sq. Ft. Date Available Property Type Ceiling Height Floor Level # of Doors Base Rent 2,700 +/-500-1,000 +/-Available end of May 2025! Flex Space with cold storage and grease trap 12ft ft. clear Street Level 1 Front Door & 1 Rear Overhead Door \$ 8,215.00