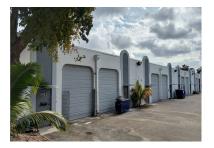

### MILAM AIRPORT CENTER (BUILDING C) 7239 NW 54 Street, Miami, FL 33166

Available Sq. Ft. Office Sq. Ft. Date Available Property Type Ceiling Height Floor Level # of Doors Base Rent 4,000 +/-1,000 +/-Available now! Flex Space 22ft ft. clear Dock Height 1 Front Door & 1 Front Overhead Door \$5, 829.00