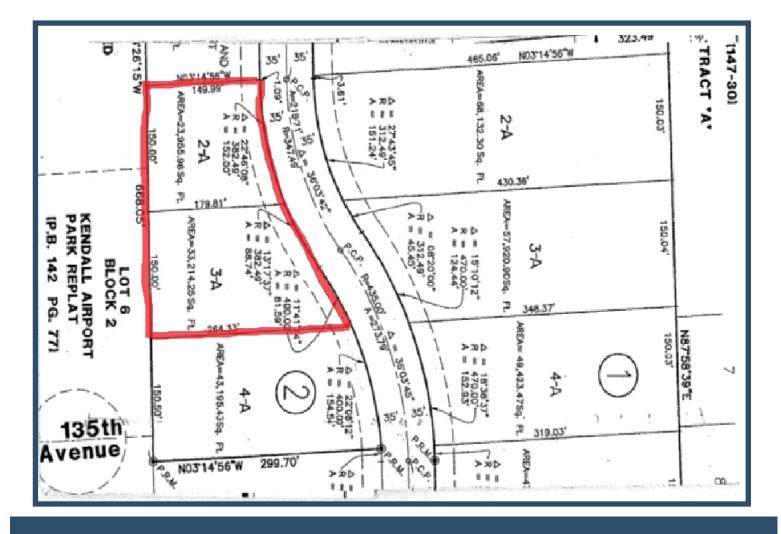

### LAND FOR SALE

1.31 Acres located on the intersection of 137th Ave. and SW 131st St.

| Legal           | Morlin International Park Amended               |
|-----------------|-------------------------------------------------|
|                 | Block 2, Lots 2-A & 3-A                         |
| Price           | \$5,400,000.00                                  |
| Zoning District | BU-1A                                           |
| Lot Size        | 57,107.16 Sq. Ft (~1.31 AC)                     |
| Property Type   | Land (proposed uses: warehouse project, company |
|                 | headquarters, office, or school)                |