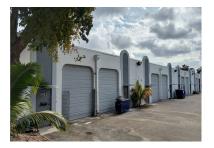

### 5406 NW 72 Avenue, Miami, FL 33166

### Retail Storefront and Commercial Kitchen with Cold Storage facing Milam Dairy Road

Available Sq. Ft. Office Sq. Ft. Date Available Property Type Ceiling Height Floor Level # of Doors Base Rent 2,700 +/-500-1,000 +/-Available end of May 2025! Flex Space with cold storage and grease trap 12ft ft. clear Street Level 1 Front Door & 1 Rear Overhead Door \$ 8,215.00