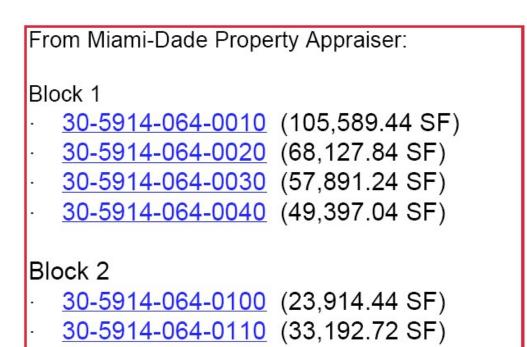

### LAND FOR SALE

1.31 Acres located on the intersection of 137th Ave. and SW 131st St.

| Legal           | Morlin International Park Amended               |
|-----------------|-------------------------------------------------|
|                 | Block 2, Lots 2-A & 3-A                         |
| Price           | \$5,400,000.00                                  |
| Zoning District | BU-1A                                           |
| Lot Size        | 57,107.16 Sq. Ft (~1.31 AC)                     |
| Property Type   | Land (proposed uses: warehouse project, company |
|                 | headquarters, office, or school)                |

### LAND FOR SALE

6.45 Acres located on 137th Ave. and SW 131st St.

| Legal           | Morlin International Park Amended               |
|-----------------|-------------------------------------------------|
|                 | Block 1, Lots 1-A Thru 4-A                      |
| Price           | \$26,600,000.00                                 |
| Zoning District | BU-1A                                           |
| Lot Size        | 281,005.56 Sq. Ft (~6.45 AC)                    |
| Property Type   | Land (proposed uses: warehouse project, company |
|                 | headquarters, office, or school)                |