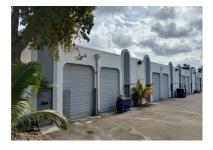

### MILAM AIRPORT CENTER (BUILDING A) 5404 NW 72 Avenue, Miami, FL 33166 Retail Storefront facing Milam Dairy Road

2,700 +/-

| Available Sq. Ft. |
|-------------------|
| Office Sq. Ft.    |
| Date Available    |
| Property Type     |
| Ceiling Height    |
| Floor Level       |
| # of Doors        |
| Base Rent         |
|                   |

# 500-1,000 **+/-**Available now! Flex Space 12ft ft. clear Street Level 1 Front Door & 1 Rear Overhead Door \$ 6,122.00