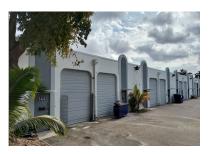

### MILAM AIRPORT CENTER (BUILDING A) 5404 NW 72 Avenue, Miami, FL 33166 Retail Storefront facing Milam Dairy Road

2,700 +/-

| Available Sq. Ft. |
|-------------------|
| Office Sq. Ft.    |
| Date Available    |
| Property Type     |
| Ceiling Height    |
| Floor Level       |
| # of Doors        |
| Base Rent         |
|                   |

# 500-1,000 **+/-**Available now! Flex Space 12ft ft. clear Street Level 1 Front Door & 1 Rear Overhead Door \$ 6,122.00