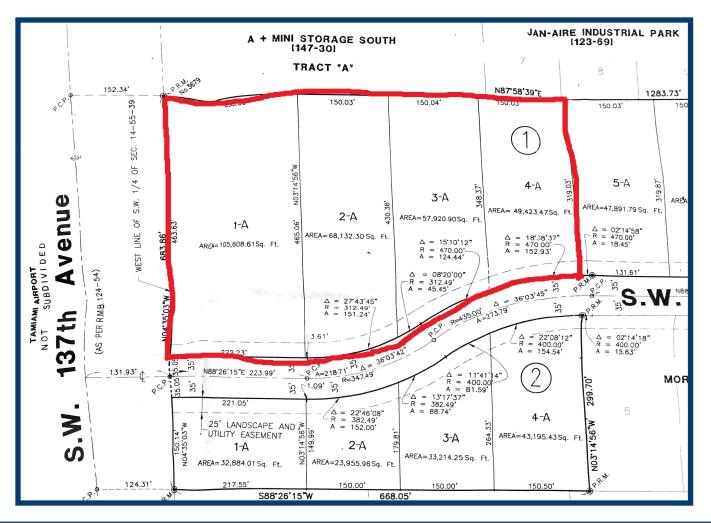

### LAND FOR SALE

6.45 Acres located on 137th Ave. and SW 131st St.

| Legal           | Morlin International Park Amended               |
|-----------------|-------------------------------------------------|
|                 | Block 1, Lots 1-A Thru 4-A                      |
| Price           | \$26,600,000.00                                 |
| Zoning District | BU-1A                                           |
| Lot Size        | 281,005.56 Sq. Ft (~6.45 AC)                    |
| Property Type   | Land (proposed uses: warehouse project, company |
|                 | headquarters, office, or school)                |